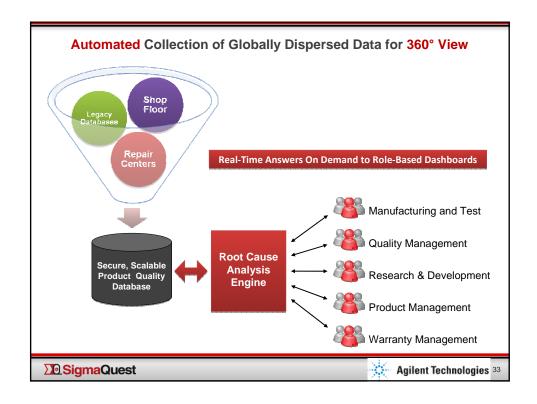

s, "Quality Fade", Inferior material
- · Process violations
- Field Epidemic Failures & Recalls
- Litigation & Product liability
- Warranty reserve overruns
- Brand deterioration & Market Share Erosion

**∑** SigmaQuest



**Agilent Technologies** 

| OEM/CM | <b>ODM</b>      |
|--------|-----------------|
| OEM    | ODM             |
|        | ODIVI           |
| OEM    | ODM             |
| CM     | ODM             |
| CM     | ODM             |
| OEM    | OEM             |
| OEM    | OEM             |
|        |                 |
|        | CM<br>CM<br>OEM |

www.sigmaquest.com









www.sigmaquest.com





www.sigmaquest.com





www.sigmaquest.com





www.sigmaquest.com





www.sigmaquest.com









www.sigmaquest.com





www.sigmaquest.com









www.sigmaquest.com









www.sigmaquest.com

|                                   | Before                                     | After                    |
|-----------------------------------|--------------------------------------------|--------------------------|
| Corrective Action                 | Reactive, Sluggish                         | Proactive, Responsive    |
| Latency of Information            | Weeks                                      | Minutes/Hours            |
| Accuracy of Reports               | Questionable, subject to interpretation    | High, Machine to Machine |
| Exception based management        | Manual, Labor intensive,<br>Lots of Travel | Automatic, Efficient     |
| Material / Inventory<br>Liability | High, Slow response means deeper recalls   | Low                      |
| Collab