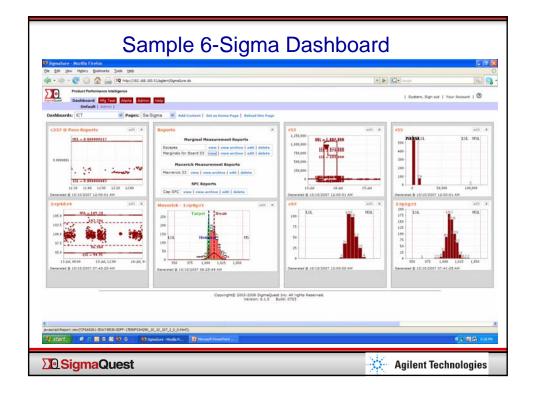

www.sigmaquest.com

www.sigmaquest.com

|                                   | Before                                     | After                    |
|-----------------------------------|--------------------------------------------|--------------------------|
| Corrective Action                 | Reactive, Sluggish                         | Proactive, Responsive    |
| Latency of Information            | Weeks                                      | Minutes/Hours            |
| Accuracy of Reports               | Questionable, subject to interpretation    | High, Machine to Machine |
| Exception based management        | Manual, Labor intensive,<br>Lots of Travel | Automatic, Efficient     |
| Material / Inventory<br>Liability | High, Slow response means deeper recalls   | Low                      |
| Collaboration                     | Disconnected, Win-Lose                     | Collaborative, Win-Win   |