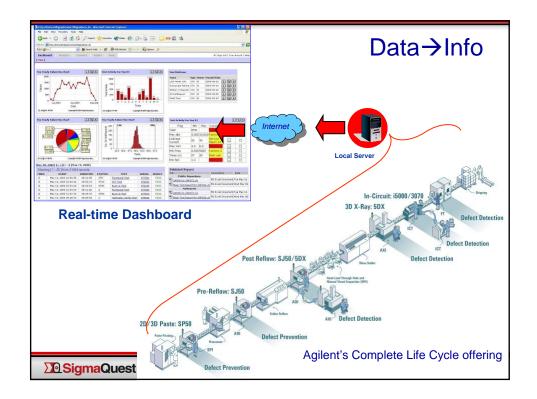

www.sigmaquest.com

www.sigmaquest.com

|                                   | Before                                     | After                    |
|-----------------------------------|--------------------------------------------|--------------------------|
| Corrective Action                 | Reactive, Sluggish                         | Proactive, Responsive    |
| Latency of Information            | Weeks                                      | Minutes/Hours            |
| Accuracy of Reports               | Questionable, subject to interpretation    | High, Machine to Machine |
| Exception based management        | Manual, Labor intensive,<br>Lots of Travel | Automatic, Efficient     |
| Material / Inventory<br>Liability | High, Slow response means deeper recalls   | Low                      |
| Collaboration                     | Disconnected, Win-Lose                     | Collaborative, Win-Win   |