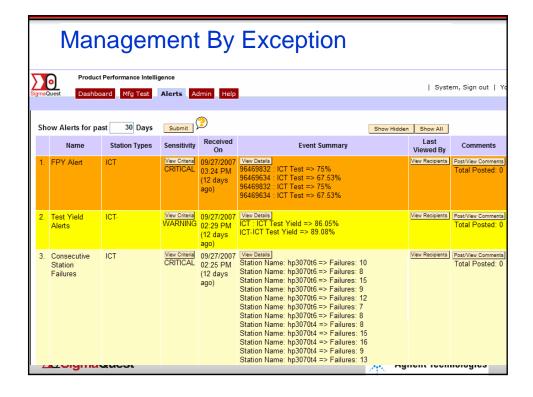

www.sigmaquest.com

www.sigmaquest.com

|                                   | Before                                     | After                    |
|-----------------------------------|--------------------------------------------|--------------------------|
| Corrective Action                 | Reactive, Sluggish                         | Proactive, Responsive    |
| Latency of Information            | Weeks                                      | Minutes/Hours            |
| Accuracy of Reports               | Questionable, subject to interpretation    | High, Machine to Machine |
| Exception based management        | Manual, Labor intensive,<br>Lots of Travel | Automatic, Efficient     |
| Material / Inventory<br>Liability | High, Slow response means deeper recalls   | Low                      |
| Collaboration                     | Disconnected, Win-Lose                     | Collaborative, Win-Win   |