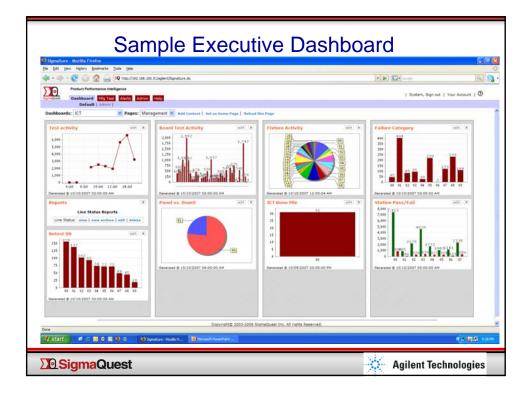

www.sigmaquest.com

www.sigmaquest.com

|                                   | Before                                     | After                    |
|-----------------------------------|--------------------------------------------|--------------------------|
| Corrective Action                 | Reactive, Sluggish                         | Proactive, Responsive    |
| Latency of Information            | Weeks                                      | Minutes/Hours            |
| Accuracy of Reports               | Questionable, subject to interpretation    | High, Machine to Machine |
| Exception based management        | Manual, Labor intensive,<br>Lots of Travel | Automatic, Efficient     |
| Material / Inventory<br>Liability | High, Slow response means deeper recalls   | Low                      |
| Collaboration                     | Disconnected, Win-Lose                     | Collaborative, Win-Win   |